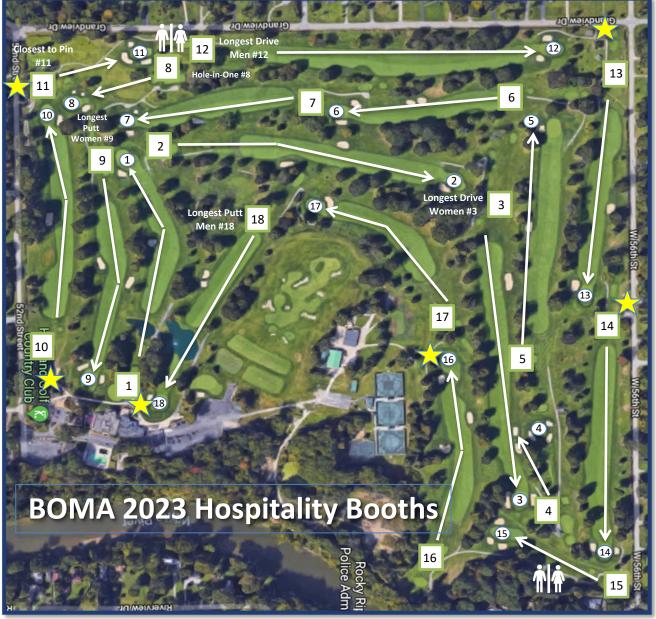

Registration – Service Master, SELECT Commercial Services, and Accent Coatings Scorer's Table – Knauss Property Services

1 Tee – Renovia CLUB

1 Tee - Landscape Solutions CLUB

2 Tee - CBIZ Somerset CLUB

2 Tee - RASK & Associates CLUB

3 Tee – Danco Roofing TENNIS

3 Tee - Securitas TENNIS

4 Tee - Midwest Landscape TENNIS

4 Tee - Johnson-Melloh TENNIS

5 Tee - CertaPro TENNIS

5 Tee - PPG TENNIS

6 Tee – The Project Company **TENNIS** 

7 Tee – FastSigns CLUB

7 Tee - TNT Services CLUB

8 Tee - Michaelis CLUB

8 Tee - FSG CLUB

9 Tee - Gemco CLUB

9 Tee - B&B Group, Inc. CLUB

10 Tee - Sherwin Williams CLUB

10 Tee - KORT Builders CLUB

11 Tee - Otis Elevator CLUB

11 Tee - Midwest Garage Doors CLUB

12 Tee – Jay-Crew Landscape CLUB

12 Tee - Community 1st Bank CLUB

13 Tee - Onit Painting TENNIS

13 Tee - White Hat TENNIS

14 Tee - Savatree LLC TENNIS

14 Tee – AIS Construction TENNIS

15 Tee – BAM Outdoor TENNIS

15 Tee - Kustom Disaster TENNIS

16 Tee – Brightview TENNIS

16 Tee - Comcast Business TENNIS

18 Tee – Hittle Landscape CLUB

18 Tee - First Onsite CLUB